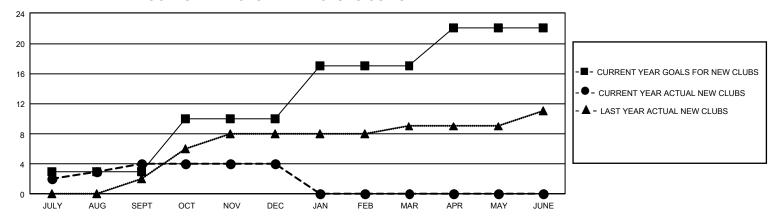

## GMT Constitutional Area 2, Group B

REPORT DOES NOT INCLUDE CLUBS IN UNDISTRICTED AREAS.

| Clubs                 |               |           |               | Members               |                         |                         |                                                    |
|-----------------------|---------------|-----------|---------------|-----------------------|-------------------------|-------------------------|----------------------------------------------------|
| RESULTS FOR 2022-2023 |               |           |               | RESULTS FOR 2022-2023 |                         |                         |                                                    |
| QUARTER               | NEW CLUB GOAL | NEW CLUBS | DROPPED CLUBS | QUARTER MEI           | MBER GROWTH NET<br>GOAL | MEMBER GROWTH<br>ACTUAL | DROPPED MEMBERS<br>ACTUAL (including<br>transfers) |
| JULY/AUG/SEPT         | 9             | 4         | 4             | JULY/AUG/SEPT         | 180                     | 424                     | 403                                                |
| OCT/NOV/DEC           | 21            | 0         | 6             | OCT/NOV/DEC           | 255                     | 610                     | 744                                                |
| JAN/FEB/MAR           | 21            | 0         | 0             | JAN/FEB/MAR           | 270                     | 0                       | 0                                                  |
| APR/MAY/JUNE          | 15            | 0         | 0             | APR/MAY/JUNE          | 250                     | 0                       | 0                                                  |

## GOALS AND ACTUAL NEW CLUBS CUMULATIVE