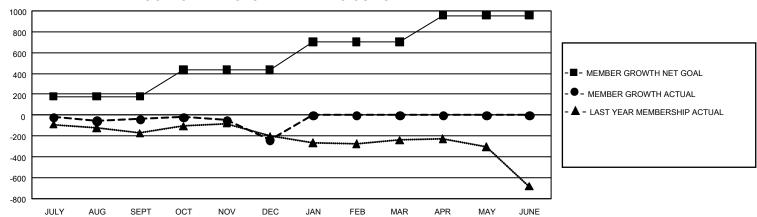

## GMT Constitutional Area 2, Group B

REPORT DOES NOT INCLUDE CLUBS IN UNDISTRICTED AREAS.

| Clubs                 |               |           |               | Members               |                         |                         |                                                    |
|-----------------------|---------------|-----------|---------------|-----------------------|-------------------------|-------------------------|----------------------------------------------------|
| RESULTS FOR 2022-2023 |               |           |               | RESULTS FOR 2022-2023 |                         |                         |                                                    |
| QUARTER               | NEW CLUB GOAL | NEW CLUBS | DROPPED CLUBS | QUARTER MEI           | MBER GROWTH NET<br>GOAL | MEMBER GROWTH<br>ACTUAL | DROPPED MEMBERS<br>ACTUAL (including<br>transfers) |
| JULY/AUG/SEPT         | 9             | 4         | 4             | JULY/AUG/SEPT         | 180                     | 424                     | 403                                                |
| OCT/NOV/DEC           | 21            | 0         | 6             | OCT/NOV/DEC           | 255                     | 610                     | 744                                                |
| JAN/FEB/MAR           | 21            | 0         | 0             | JAN/FEB/MAR           | 270                     | 0                       | 0                                                  |
| APR/MAY/JUNE          | 15            | 0         | 0             | APR/MAY/JUNE          | 250                     | 0                       | 0                                                  |

## GOALS AND ACTUAL MEMBERS CUMULATIVE

| DROPPED CLUBS: 10    |          | 294 CLUBS OF 695 ADDED 1<br>OR MORE NEW MEMBERS | GENDER DISTRIBUTION                  |                |  |
|----------------------|----------|-------------------------------------------------|--------------------------------------|----------------|--|
|                      |          |                                                 | MALE 9,936 (63.77%)                  |                |  |
|                      |          |                                                 | FEMALE                               | 5,643 (36.22%) |  |
| DROPPED MEMBERS      |          |                                                 | NON BINARY                           | 0 (0.00%)      |  |
| DECEASED             | 144      |                                                 | PREFER NOT TO ANSWER                 | 1 (0.01%)      |  |
| CLUB CANCELLED OTHER | 9<br>994 | CLICK HERE FOR                                  | TOTAL FAMILY UNIT MEMBERS 2,90       |                |  |
| TOTAL                | 1,147    | CUMULATIVE MEMBERSHIP DATA                      | FAMILY MEMBERS PAYING HALF DUES 1,50 |                |  |